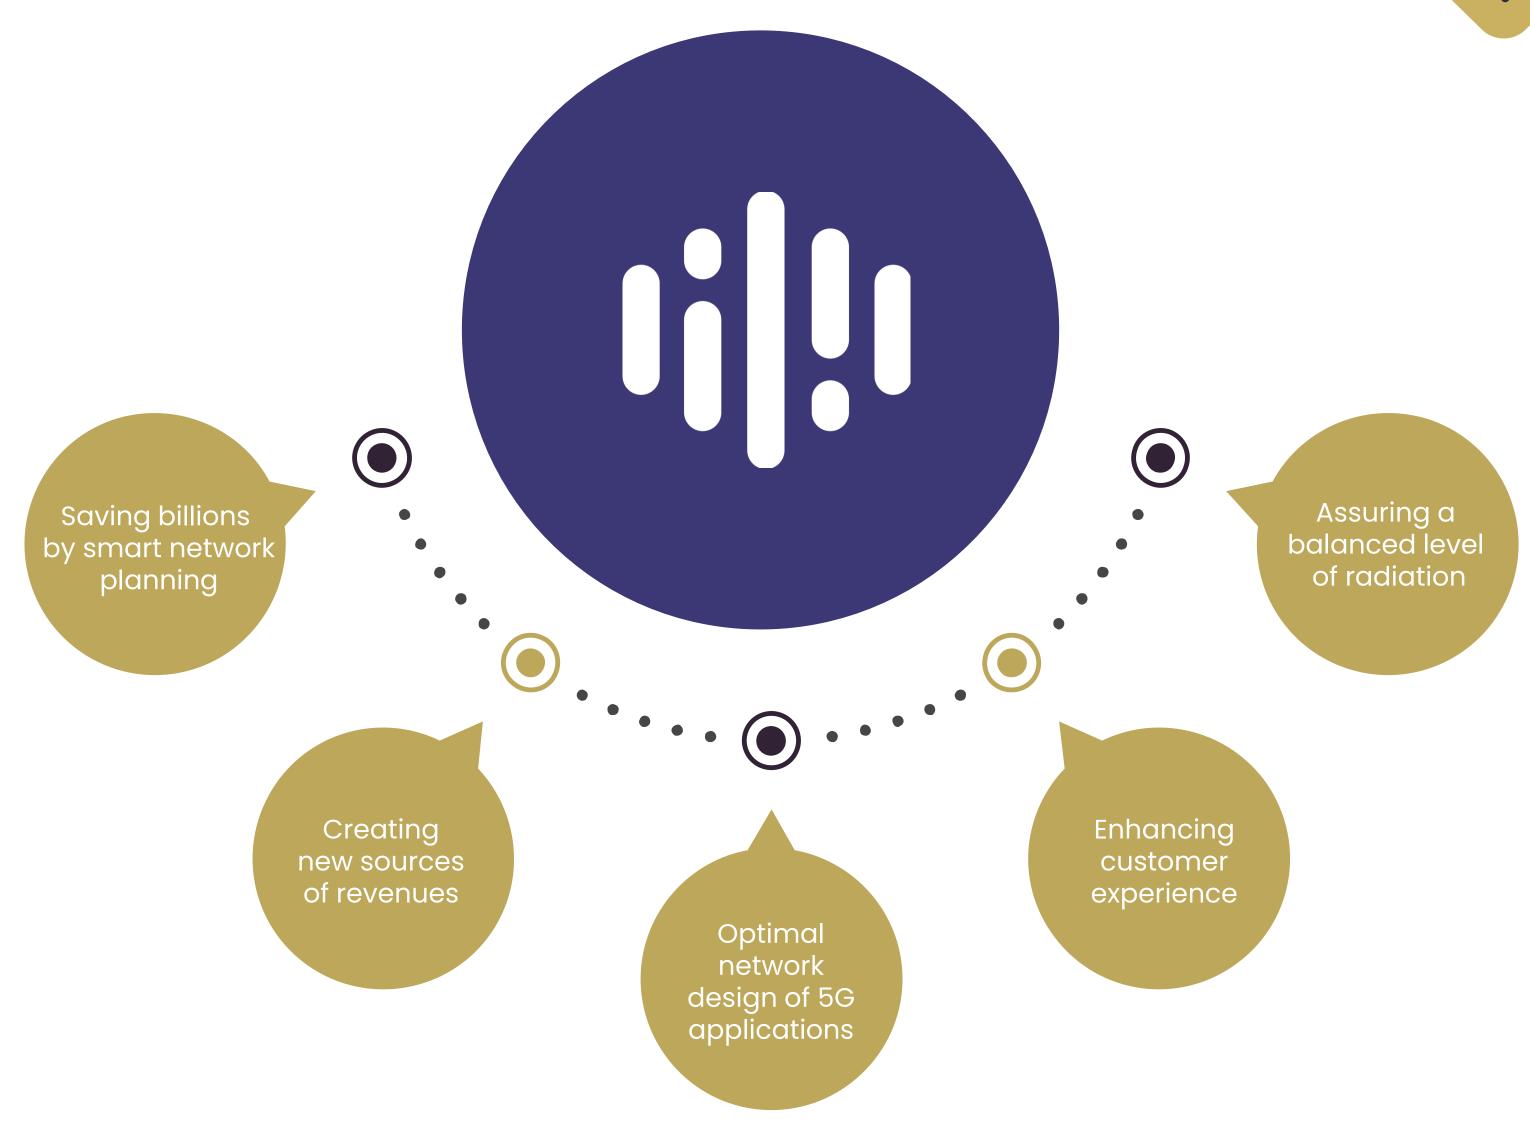

## Solution.

Flycomm SIMPLIFIES wireless communication by bringing CLARITY

We provide the only Al-driven management & planning platform for boosting connectivity, by turning network data into GOLD:

Using Flycomm's Platform leads to: