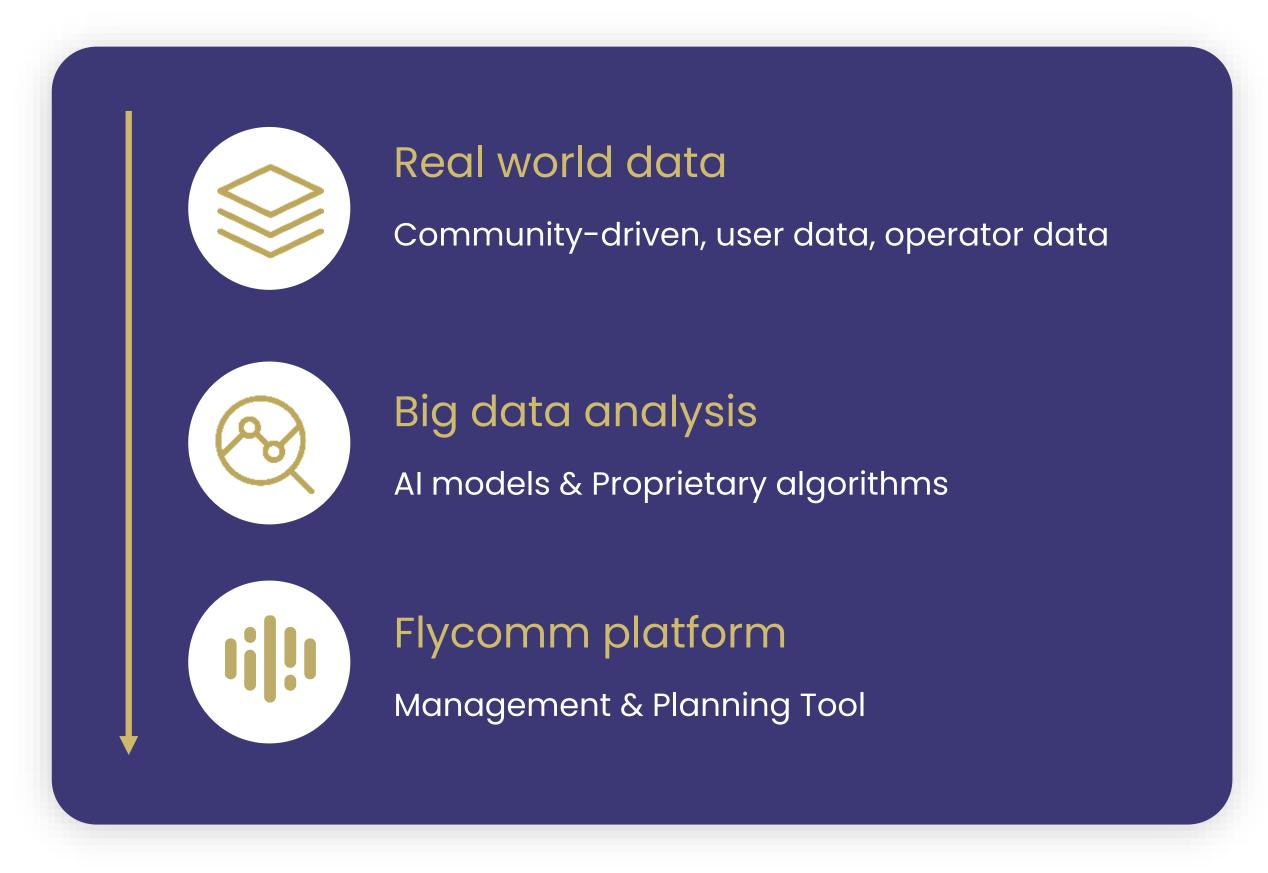

## Flycomm's technology enables Visibility, Managing & Planning

Through expansive data analysis and unique AI algorithms, Flycomm simplifies the planning, monitoring, and management of wireless connectivity, making communication landscapes smart and effortless.

Real world data analysis

Spatial propagation models

Dynamic clear network picture

AI – continuously learning

Data driven cloud computing platform