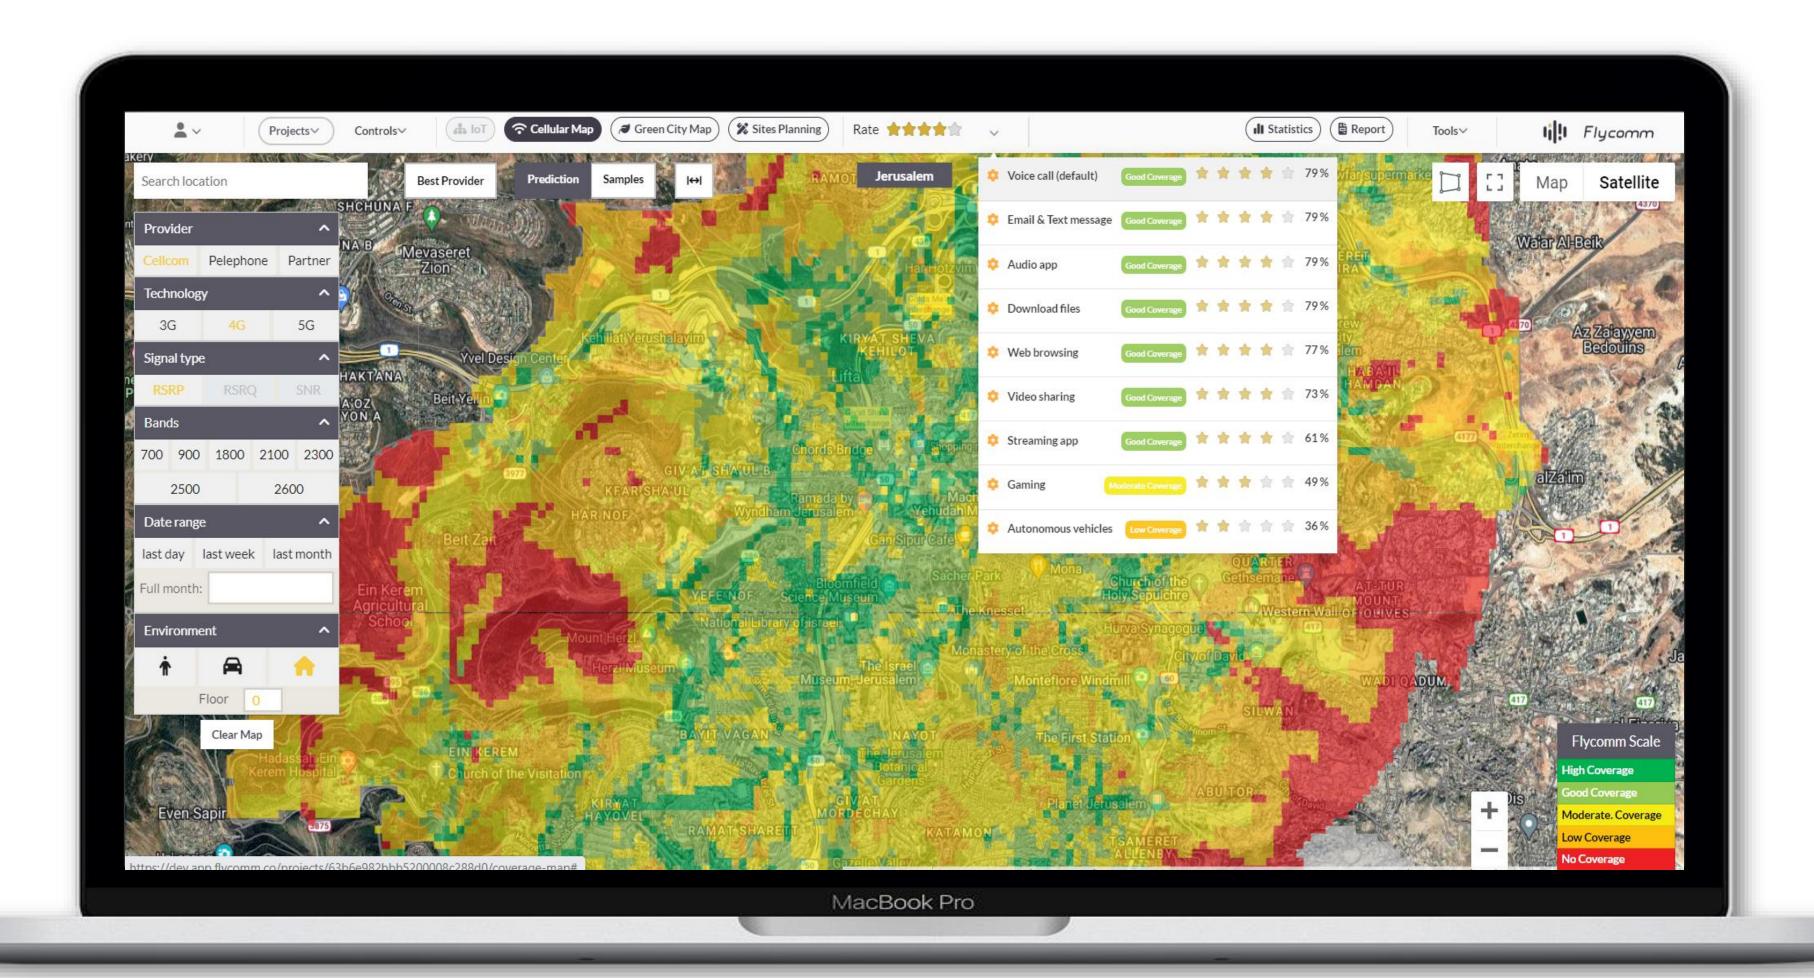

## Flycomm's Platform

Unlock the full potential of cellular communication with our user-friendly Al-driven SaaS solution

## Flycomm's technology enables Visibility, Managing & Planning

Through expansive data analysis and unique AI algorithms, Flycomm simplifies the planning, monitoring, and management of wireless connectivity, making communication landscapes smart and effortless.