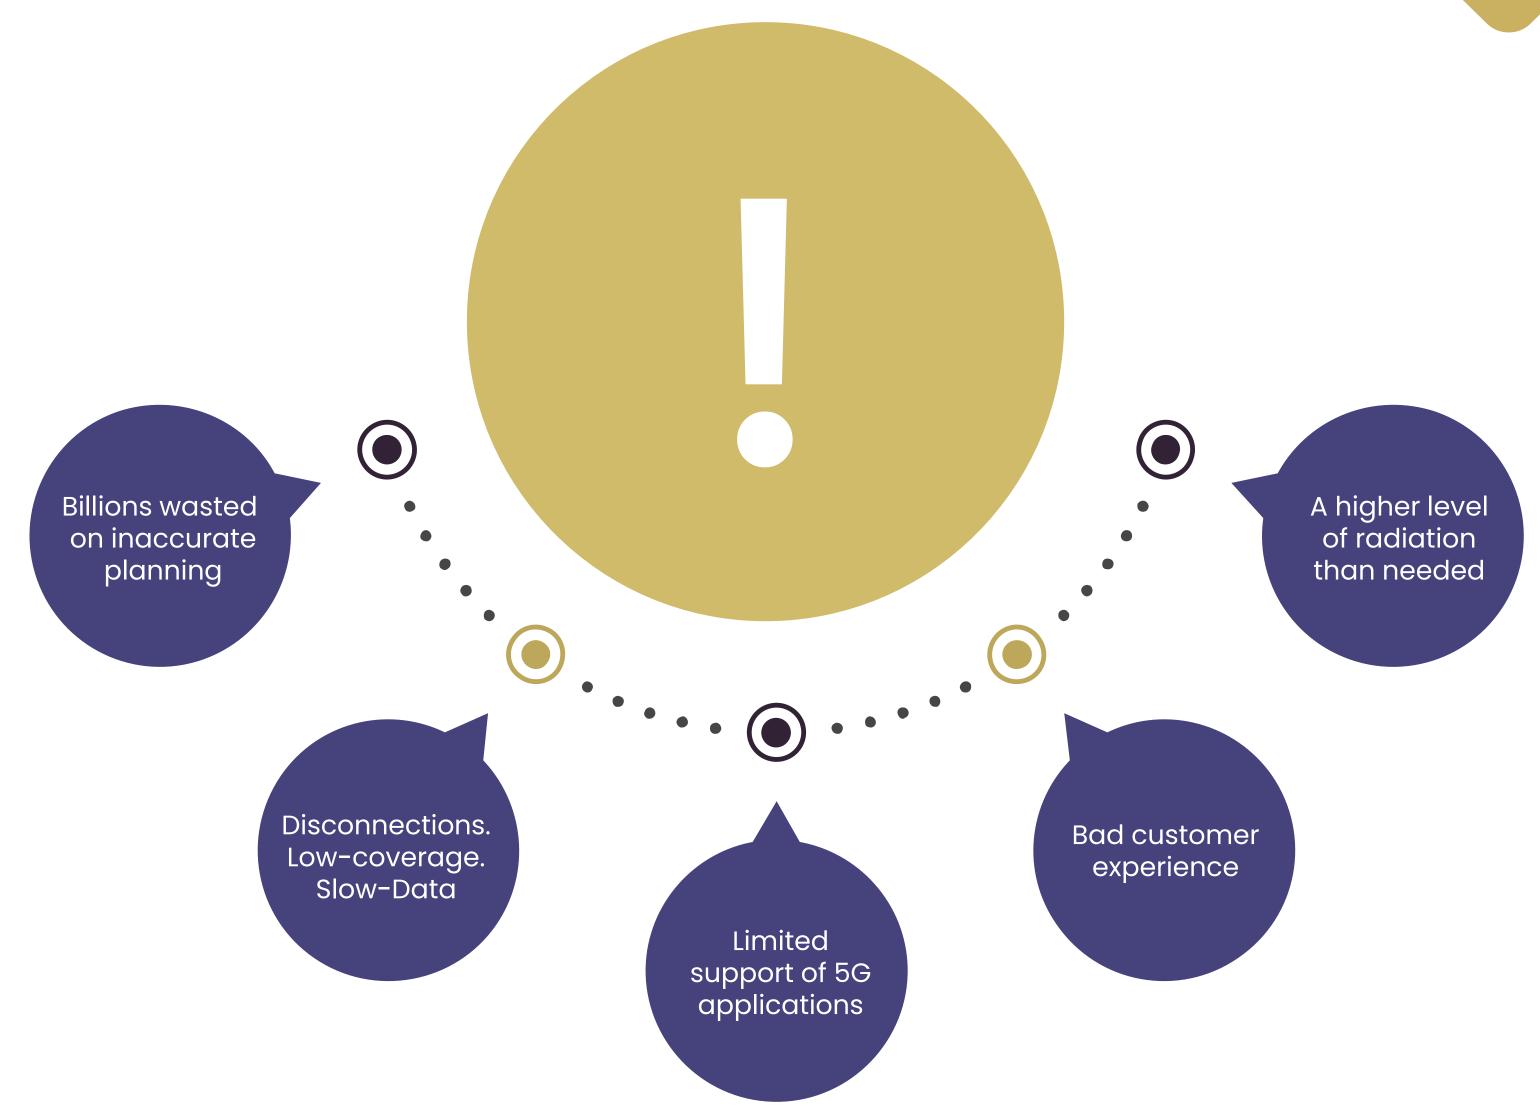

## Problem.

The world suffers from Lack of Visibility regarding wireless communication.

Meanwhile, the world is becoming more and more dependent on communication.

Lack of Visibility in communications leads to: