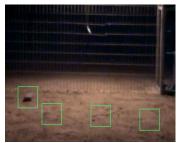

## **Operator View:**

Maritime (small boat, swimmer) detection,

Border protection, Perimeter security

Static object outdoor / indoor detection

Airport secure- security& safety

Intruder detection and over the fence