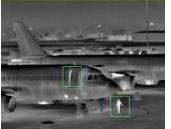

## **Operator View:**

Maritime (small boat, swimmer) detection,

Border protection, Perimeter security

Static object outdoor / indoor detection

Airport secure- security& safety

Intruder detection and over the fence