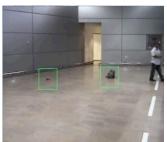

## **Operator View:**

Maritime (small boat, swimmer) detection,

Border protection, Perimeter security

Static object outdoor / indoor detection

Airport secure- security& safety

Intruder detection and over the fence