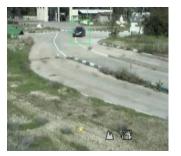

## **Operator View:**

Maritime (small boat, swimmer) detection,

Border protection, Perimeter security

Static object outdoor / indoor detection

Airport secure- security& safety

Intruder detection and over the fence