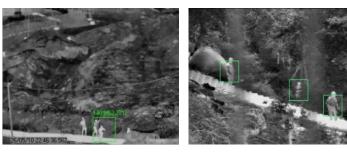

## **Operator View:**

Maritime (small boat, swimmer) detection,

Border protection, Perimeter security

Static object outdoor / indoor detection

Airport secure- security& safety

Intruder detection and over the fence