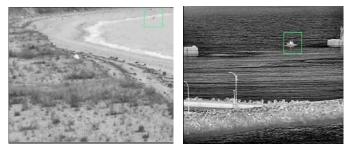

## **Operator View:**

Maritime (small boat, swimmer) detection,

Border protection, Perimeter security

Static object outdoor / indoor detection

Airport secure- security& safety

Intruder detection and over the fence