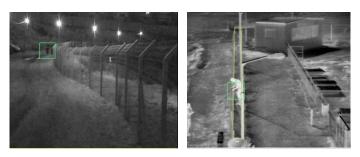

## **Operator View:**

Maritime (small boat, swimmer) detection,

Border protection, Perimeter security

Static object outdoor / indoor detection

Airport secure- security& safety

Intruder detection and over the fence