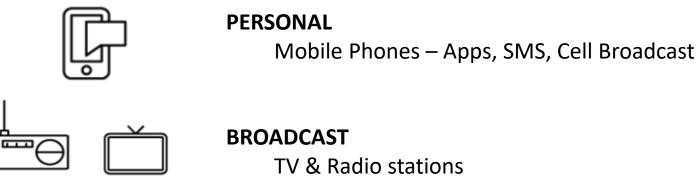

## Smart eVigilo – the Alerting Channels

BROADCAST TV & Radio stations

DIGITAL

Websites & Social Networks

## **Mobile Phones**

#### **Smart Mobile Application**

NGSOFT\_

- Location based alerts
- Offline & online content
- Android, iOS
- Personal panic button
- Send text, voice or pictures
- o Bi-directional
- o Intuitive
- Easy-on-your-battery!
- Anonymous registration
- Dynamic location notification

## TV and Radio STATIONS