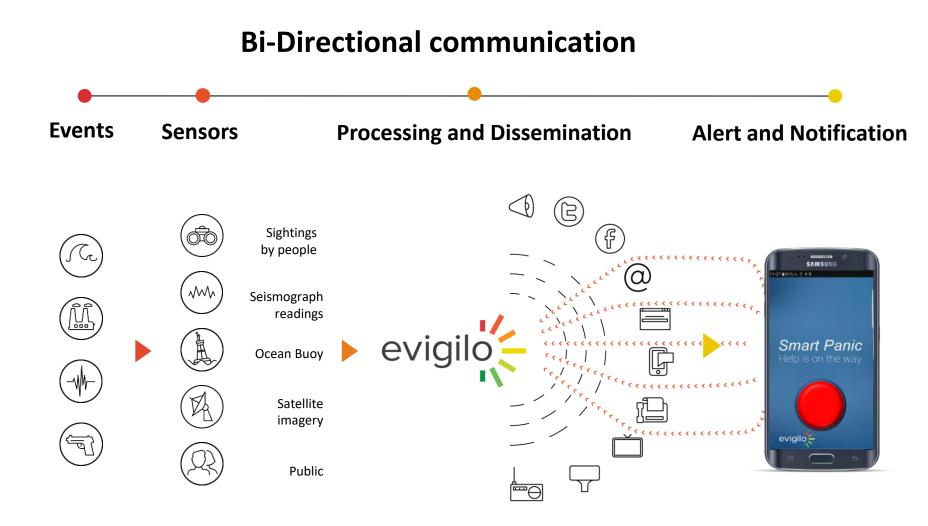

## EARLY MASS ALERTS Can prevent much of the human casualties

| 2        | <b>\</b>   |           |                 | X           | 2          | 6        |                    |             |             |                 | REALM             | ODE          |              |             |                      | <b>4</b> 0                | evigilo                                                                                                                                                                                                                                                                                                                                                                                                                                                                                                                                                                                                                                                                                                                                                                                                                                                                                                                                                                                                                                                                                                                                                                                                                                                                                                                                                                                                                                                                                                                                                                                                                                                                                                                                                                                                                                                                                                                                                                                                                                                                                                                        | Log Ou |
|----------|------------|-----------|-----------------|-------------|------------|----------|--------------------|-------------|-------------|-----------------|-------------------|--------------|--------------|-------------|----------------------|---------------------------|--------------------------------------------------------------------------------------------------------------------------------------------------------------------------------------------------------------------------------------------------------------------------------------------------------------------------------------------------------------------------------------------------------------------------------------------------------------------------------------------------------------------------------------------------------------------------------------------------------------------------------------------------------------------------------------------------------------------------------------------------------------------------------------------------------------------------------------------------------------------------------------------------------------------------------------------------------------------------------------------------------------------------------------------------------------------------------------------------------------------------------------------------------------------------------------------------------------------------------------------------------------------------------------------------------------------------------------------------------------------------------------------------------------------------------------------------------------------------------------------------------------------------------------------------------------------------------------------------------------------------------------------------------------------------------------------------------------------------------------------------------------------------------------------------------------------------------------------------------------------------------------------------------------------------------------------------------------------------------------------------------------------------------------------------------------------------------------------------------------------------------|--------|
| Alert Ma | iader      | Mo        | nitoring        | Administrat | tion _U    | sers Acc | counts             |             |             |                 |                   |              |              |             |                      |                           |                                                                                                                                                                                                                                                                                                                                                                                                                                                                                                                                                                                                                                                                                                                                                                                                                                                                                                                                                                                                                                                                                                                                                                                                                                                                                                                                                                                                                                                                                                                                                                                                                                                                                                                                                                                                                                                                                                                                                                                                                                                                                                                                |        |
| Recental |            |           |                 |             |            |          |                    |             |             |                 |                   | Auto Refre   | esh: 🔵       | OFF 📀       | Main map             |                           |                                                                                                                                                                                                                                                                                                                                                                                                                                                                                                                                                                                                                                                                                                                                                                                                                                                                                                                                                                                                                                                                                                                                                                                                                                                                                                                                                                                                                                                                                                                                                                                                                                                                                                                                                                                                                                                                                                                                                                                                                                                                                                                                |        |
| Show     | 🗹 All alei | erts (42) | Approval w      | aiting (0)  | On air (0) | Broadc   | cast waiting (0)   | Failed (0)  | Advanced s  | earch 🛨         |                   |              |              |             |                      |                           | 0., 0.                                                                                                                                                                                                                                                                                                                                                                                                                                                                                                                                                                                                                                                                                                                                                                                                                                                                                                                                                                                                                                                                                                                                                                                                                                                                                                                                                                                                                                                                                                                                                                                                                                                                                                                                                                                                                                                                                                                                                                                                                                                                                                                         |        |
| ID       | Sourc      | ce Statu  | us Title        |             | Priority   | St       | tart time          |             | End time    |                 | Zone              |              |              |             | A AMAN               | 2                         |                                                                                                                                                                                                                                                                                                                                                                                                                                                                                                                                                                                                                                                                                                                                                                                                                                                                                                                                                                                                                                                                                                                                                                                                                                                                                                                                                                                                                                                                                                                                                                                                                                                                                                                                                                                                                                                                                                                                                                                                                                                                                                                                |        |
| 42       | 1          | Finis     | hed Panic Ale   | ert         | Normal     | 20       | 019-03-27 09:36:29 |             | 2019-03-27  | 09:38:29        | event_polygon *   | 155367938    | 9849         | <b>A</b>    | México La Habana     | The Bahamas               |                                                                                                                                                                                                                                                                                                                                                                                                                                                                                                                                                                                                                                                                                                                                                                                                                                                                                                                                                                                                                                                                                                                                                                                                                                                                                                                                                                                                                                                                                                                                                                                                                                                                                                                                                                                                                                                                                                                                                                                                                                                                                                                                | Ð.     |
| 41       |            | Finis     | hed Panic Ale   | ert         | Normal     | 20       | 019-03-27 09:36:14 |             | 2019-03-27  | 09:38:14        | event_polygon *   | 155367937    | 4535         |             | Ciudad<br>de México  | Republica                 |                                                                                                                                                                                                                                                                                                                                                                                                                                                                                                                                                                                                                                                                                                                                                                                                                                                                                                                                                                                                                                                                                                                                                                                                                                                                                                                                                                                                                                                                                                                                                                                                                                                                                                                                                                                                                                                                                                                                                                                                                                                                                                                                |        |
| 40       |            | Finis     | hed Panic Ale   | ert         | Normal     | 20       | 019-03-26 09:43:54 |             | 2019-03-26  | 09:45:54        | event_polygon *   | 155359343    | 4806         |             | A CARL               | Kingston                  |                                                                                                                                                                                                                                                                                                                                                                                                                                                                                                                                                                                                                                                                                                                                                                                                                                                                                                                                                                                                                                                                                                                                                                                                                                                                                                                                                                                                                                                                                                                                                                                                                                                                                                                                                                                                                                                                                                                                                                                                                                                                                                                                |        |
| 39       | 2          | Finis     | hed Alert in yo | our area    | Normal     | 20       | 019-03-26 09:41:12 |             | 2019-03-26  | 09:43:12        | ו - מרכז, תל אביב | , תל אביב יפ | ב יפו - מזרח | תל אבי      | de Guatemala         | 800                       |                                                                                                                                                                                                                                                                                                                                                                                                                                                                                                                                                                                                                                                                                                                                                                                                                                                                                                                                                                                                                                                                                                                                                                                                                                                                                                                                                                                                                                                                                                                                                                                                                                                                                                                                                                                                                                                                                                                                                                                                                                                                                                                                | Θ      |
| 38       |            | Finis     | hed Panic Ale   | ert         | Normal     | 20       | 019-03-26 07:07:08 |             | 2019-03-26  | 07:09:08        | event_polygon *   | 155358402    | 8164         |             | N Caragos            | Coração                   |                                                                                                                                                                                                                                                                                                                                                                                                                                                                                                                                                                                                                                                                                                                                                                                                                                                                                                                                                                                                                                                                                                                                                                                                                                                                                                                                                                                                                                                                                                                                                                                                                                                                                                                                                                                                                                                                                                                                                                                                                                                                                                                                |        |
| 37       | 2          | Finis     | hed Panic Ale   | ert         | Normal     | 20       | 019-03-22 19:58:13 |             | 2019-03-22  | 20:00:13        | event_polygon *   | 155328469    | 3515         |             |                      | anama Venezuela           |                                                                                                                                                                                                                                                                                                                                                                                                                                                                                                                                                                                                                                                                                                                                                                                                                                                                                                                                                                                                                                                                                                                                                                                                                                                                                                                                                                                                                                                                                                                                                                                                                                                                                                                                                                                                                                                                                                                                                                                                                                                                                                                                |        |
| 36       |            | Finis     | hed Heavy Ra    | ain Alert   | Normal     | 20       | 019-03-18 18:04:48 |             | 2019-03-18  | 18:05:48        | פתח תקווה         |              |              |             |                      | Colombia Guyana           | iname                                                                                                                                                                                                                                                                                                                                                                                                                                                                                                                                                                                                                                                                                                                                                                                                                                                                                                                                                                                                                                                                                                                                                                                                                                                                                                                                                                                                                                                                                                                                                                                                                                                                                                                                                                                                                                                                                                                                                                                                                                                                                                                          |        |
| 35       | 2          | Finis     | hed Panic Ale   | ert         | Normal     | 20       | 019-03-18 17:38:23 |             | 2019-03-18  | 17:40:23        | event_polygon *   | 155293070    | 3893         |             |                      | ASSEN Y                   | The second secon |        |
| 34       | 2          | Finis     | hed Panic Ale   | ert         | Normal     | 20       | 019-03-18 12:54:02 |             | 2019-03-18  | 12:56:02        | event_polygon *   | 155291364    | 2779         |             | 60                   | Ecuador                   | The Tran                                                                                                                                                                                                                                                                                                                                                                                                                                                                                                                                                                                                                                                                                                                                                                                                                                                                                                                                                                                                                                                                                                                                                                                                                                                                                                                                                                                                                                                                                                                                                                                                                                                                                                                                                                                                                                                                                                                                                                                                                                                                                                                       |        |
| 33       | 2          | Finis     | hed Panic Ale   | ert         | Normal     | 20       | 019-03-18 11:33:44 |             | 2019-03-18  | 11:35:44        | event_polygon *   | 155290882    | 3962         |             |                      | SKS /                     | 5 Stai                                                                                                                                                                                                                                                                                                                                                                                                                                                                                                                                                                                                                                                                                                                                                                                                                                                                                                                                                                                                                                                                                                                                                                                                                                                                                                                                                                                                                                                                                                                                                                                                                                                                                                                                                                                                                                                                                                                                                                                                                                                                                                                         |        |
| 32       | 2          | Exnir     | red Alert in vo | our area    | Normal     | 20       | 019-03-18 10:33:23 |             | 2019-03-18  | 10:35:23        | AD-HOC 15529      | 05203802     | _            |             |                      |                           | - Youth                                                                                                                                                                                                                                                                                                                                                                                                                                                                                                                                                                                                                                                                                                                                                                                                                                                                                                                                                                                                                                                                                                                                                                                                                                                                                                                                                                                                                                                                                                                                                                                                                                                                                                                                                                                                                                                                                                                                                                                                                                                                                                                        |        |
| • •      | Page 1     |           |                 |             |            |          |                    |             |             |                 |                   |              |              |             |                      | Perú                      | Brasil                                                                                                                                                                                                                                                                                                                                                                                                                                                                                                                                                                                                                                                                                                                                                                                                                                                                                                                                                                                                                                                                                                                                                                                                                                                                                                                                                                                                                                                                                                                                                                                                                                                                                                                                                                                                                                                                                                                                                                                                                                                                                                                         |        |
| anic Ale | rto -      |           |                 |             |            |          | -                  |             |             |                 |                   |              |              | ~           |                      | Bolivia                   | Brasilia                                                                                                                                                                                                                                                                                                                                                                                                                                                                                                                                                                                                                                                                                                                                                                                                                                                                                                                                                                                                                                                                                                                                                                                                                                                                                                                                                                                                                                                                                                                                                                                                                                                                                                                                                                                                                                                                                                                                                                                                                                                                                                                       |        |
| mic Ale  | 113        |           |                 |             |            |          |                    |             |             |                 |                   |              |              | 0           |                      | ACA -                     |                                                                                                                                                                                                                                                                                                                                                                                                                                                                                                                                                                                                                                                                                                                                                                                                                                                                                                                                                                                                                                                                                                                                                                                                                                                                                                                                                                                                                                                                                                                                                                                                                                                                                                                                                                                                                                                                                                                                                                                                                                                                                                                                |        |
| Cancel   | Statu      | s: 🔵 s    | Show All 💿 🧿    | Opened 💿 🤇  | Closed     | Type:    | Show All           | Panic       | Observation | Advanced searcl | h 🕂               |              |              |             |                      | Paraguay                  | P Janero                                                                                                                                                                                                                                                                                                                                                                                                                                                                                                                                                                                                                                                                                                                                                                                                                                                                                                                                                                                                                                                                                                                                                                                                                                                                                                                                                                                                                                                                                                                                                                                                                                                                                                                                                                                                                                                                                                                                                                                                                                                                                                                       |        |
| ID       | Туре       |           | Time            | l           | Jser Name  |          | Areas              | Message     |             | Phone           | Latitude          | Longit       | Image        | Voice       |                      | . Asunci                  | São Paulo                                                                                                                                                                                                                                                                                                                                                                                                                                                                                                                                                                                                                                                                                                                                                                                                                                                                                                                                                                                                                                                                                                                                                                                                                                                                                                                                                                                                                                                                                                                                                                                                                                                                                                                                                                                                                                                                                                                                                                                                                                                                                                                      |        |
| 14324    | Panic      |           | 2019-03-27 09   | :36:29 J    | lohn Doe   |          |                    | I Need Help |             | 6364860730      | 8649204           | 1457715      |              | <b>A</b>    | 0                    |                           |                                                                                                                                                                                                                                                                                                                                                                                                                                                                                                                                                                                                                                                                                                                                                                                                                                                                                                                                                                                                                                                                                                                                                                                                                                                                                                                                                                                                                                                                                                                                                                                                                                                                                                                                                                                                                                                                                                                                                                                                                                                                                                                                |        |
| 14323    | Panic      |           | 2019-03-27 09   | :36:14 J    | lohn Doe   |          |                    | I Need Help |             | 6364860730      | 8649211           | 1457714      |              |             |                      | CAC 19                    | S.I                                                                                                                                                                                                                                                                                                                                                                                                                                                                                                                                                                                                                                                                                                                                                                                                                                                                                                                                                                                                                                                                                                                                                                                                                                                                                                                                                                                                                                                                                                                                                                                                                                                                                                                                                                                                                                                                                                                                                                                                                                                                                                                            |        |
| 14322    | Panic      |           | 2019-03-26 09   | :43:54 A    | Amir Hazan |          |                    | Sibat       |             | 0544386714      | 3872784           | 3773105      | 0            |             | Background           | s o Santiago              | uguay                                                                                                                                                                                                                                                                                                                                                                                                                                                                                                                                                                                                                                                                                                                                                                                                                                                                                                                                                                                                                                                                                                                                                                                                                                                                                                                                                                                                                                                                                                                                                                                                                                                                                                                                                                                                                                                                                                                                                                                                                                                                                                                          |        |
| 14321    | Panic      |           | 2019-03-26 07   | :07:07 A    | Amir Hazan |          |                    | I Need Help |             | 0544386714      | 3884009           | 3798299      | 0            |             | World Map            | Argentina Buenos<br>Aires |                                                                                                                                                                                                                                                                                                                                                                                                                                                                                                                                                                                                                                                                                                                                                                                                                                                                                                                                                                                                                                                                                                                                                                                                                                                                                                                                                                                                                                                                                                                                                                                                                                                                                                                                                                                                                                                                                                                                                                                                                                                                                                                                |        |
| 14320    | Panic      |           | 2019-03-22 19   | :58:13 A    | Amir Hazan |          |                    | I Need Help |             | 0544386714      | 2122387           | 6024269      | 0            | -           | System layers        | A A                       |                                                                                                                                                                                                                                                                                                                                                                                                                                                                                                                                                                                                                                                                                                                                                                                                                                                                                                                                                                                                                                                                                                                                                                                                                                                                                                                                                                                                                                                                                                                                                                                                                                                                                                                                                                                                                                                                                                                                                                                                                                                                                                                                |        |
| 14319    | Panic      |           | 2019-03-18 17   | :38:23 A    | Amir Hazan |          |                    | I Need Help |             | 0544386714      | 3885399           | 3779105      | 0            |             | First Responder      |                           |                                                                                                                                                                                                                                                                                                                                                                                                                                                                                                                                                                                                                                                                                                                                                                                                                                                                                                                                                                                                                                                                                                                                                                                                                                                                                                                                                                                                                                                                                                                                                                                                                                                                                                                                                                                                                                                                                                                                                                                                                                                                                                                                |        |
| 14318    | Panic      |           | 2019-03-18 12   | :54:02 A    | Amir Hazan |          |                    | I Need Help |             | 0544386714      | 3885399           | 3779105      | 0            | ()          | Panic Alerts         | 123 5                     |                                                                                                                                                                                                                                                                                                                                                                                                                                                                                                                                                                                                                                                                                                                                                                                                                                                                                                                                                                                                                                                                                                                                                                                                                                                                                                                                                                                                                                                                                                                                                                                                                                                                                                                                                                                                                                                                                                                                                                                                                                                                                                                                |        |
| 14314    | Panic      |           | 2019-03-18 10   | :38:45 8    | Shy        |          |                    | I Need Help |             | 0548161376      | 3884769           | 3776813      | 0            |             | ✓ Alerts             |                           |                                                                                                                                                                                                                                                                                                                                                                                                                                                                                                                                                                                                                                                                                                                                                                                                                                                                                                                                                                                                                                                                                                                                                                                                                                                                                                                                                                                                                                                                                                                                                                                                                                                                                                                                                                                                                                                                                                                                                                                                                                                                                                                                |        |
| 14311    | Panic      |           | 2019-03-18 10   | :29:42 A    | Amir Hazan |          |                    | I Need Help |             | 0544386714      | 3885399           | 3779105      | Û            | <li>()</li> |                      |                           |                                                                                                                                                                                                                                                                                                                                                                                                                                                                                                                                                                                                                                                                                                                                                                                                                                                                                                                                                                                                                                                                                                                                                                                                                                                                                                                                                                                                                                                                                                                                                                                                                                                                                                                                                                                                                                                                                                                                                                                                                                                                                                                                |        |
| 14310    | Panic      |           | 2019-03-18 10   | :28:55 A    | Amir Hazan |          |                    | I Need Help |             | 0544386714      | 3884347           | 3777131      | Û            | ⊂ĵ)         | Supplier Feedback    | 5                         |                                                                                                                                                                                                                                                                                                                                                                                                                                                                                                                                                                                                                                                                                                                                                                                                                                                                                                                                                                                                                                                                                                                                                                                                                                                                                                                                                                                                                                                                                                                                                                                                                                                                                                                                                                                                                                                                                                                                                                                                                                                                                                                                |        |
| 14309    | Panic      |           | 2019-03-14 20   | ·28:09      | /arcelo    | _        |                    | I Need Help |             | 3058508509      | -519541'          | -270335      |              | c1) 🔻       | Feedback CBE GAteway | Falkland<br>Islands       |                                                                                                                                                                                                                                                                                                                                                                                                                                                                                                                                                                                                                                                                                                                                                                                                                                                                                                                                                                                                                                                                                                                                                                                                                                                                                                                                                                                                                                                                                                                                                                                                                                                                                                                                                                                                                                                                                                                                                                                                                                                                                                                                |        |
|          | Page 1     |           |                 |             |            |          |                    |             |             |                 |                   |              |              |             |                      | Chile                     | and South<br>Sandwich                                                                                                                                                                                                                                                                                                                                                                                                                                                                                                                                                                                                                                                                                                                                                                                                                                                                                                                                                                                                                                                                                                                                                                                                                                                                                                                                                                                                                                                                                                                                                                                                                                                                                                                                                                                                                                                                                                                                                                                                                                                                                                          |        |

- The best way to reduce human casualties during a crisis
- Easy and fast implementation
- Immediate benefit to the population

### Multi channel alert

NGSOF

- Smartphone– everyone, everywhere!
- TV & Radio Stations
- Social Networks
- Sirens, Billboards, Broadcast

### Smart multi channel platform

## Alerts – everyone, everywhere, anytime