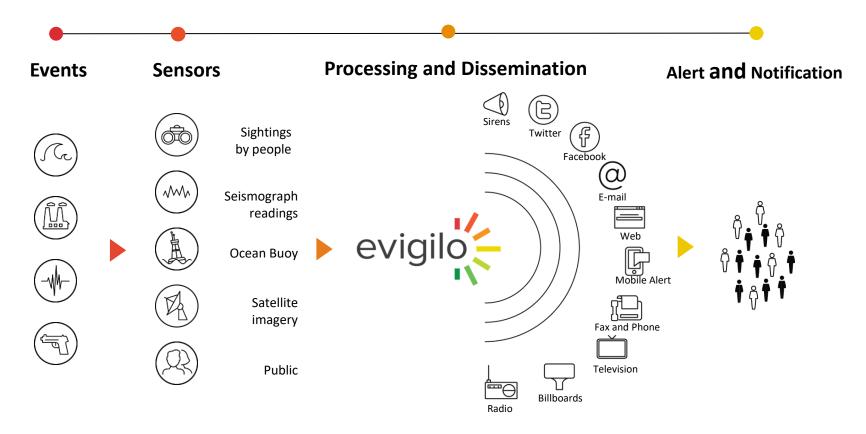

## **Emergency Mass Notification System**

NGSOFT\_

## **Emergency Mass Notification System**

# Smart C4i – Command & Control Center

- Event Management
- Alerts and notification distribution
- Smart dynamic GIS engine
- Fast System Installation and Operation
- Easy Integration with existing systems