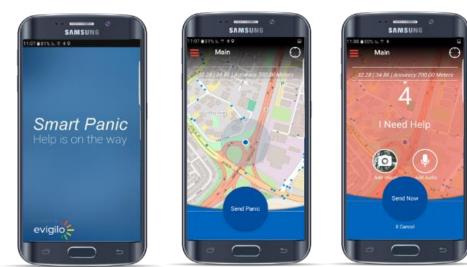

#### **Smart Mobile Application**

NGSOFT\_

- Location based alerts
- Offline & online content
- Android, iOS
- Personal panic button
- Send text, voice or pictures
- o Bi-directional
- o Intuitive
- Easy-on-your-battery!
- Anonymous registration
- Dynamic location notification