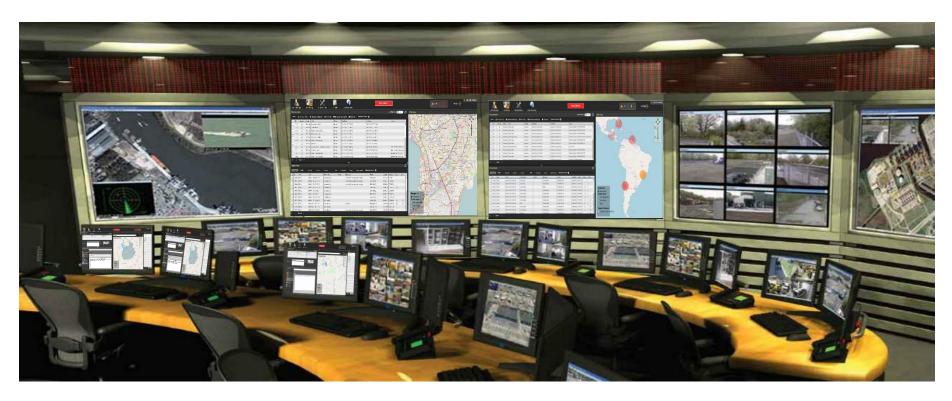

# Smart C4i – Command & Control Center

- Event Management
- Alerts and notification distribution
- Smart dynamic GIS engine
- Fast System Installation and Operation
- Easy Integration with existing systems