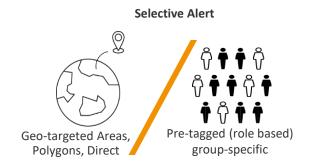

#### **Emergency Alerts to Population**

Real Time Alerts

٠

- Geo Location Based
- Multi Chanel / Devices •
- Various Groups