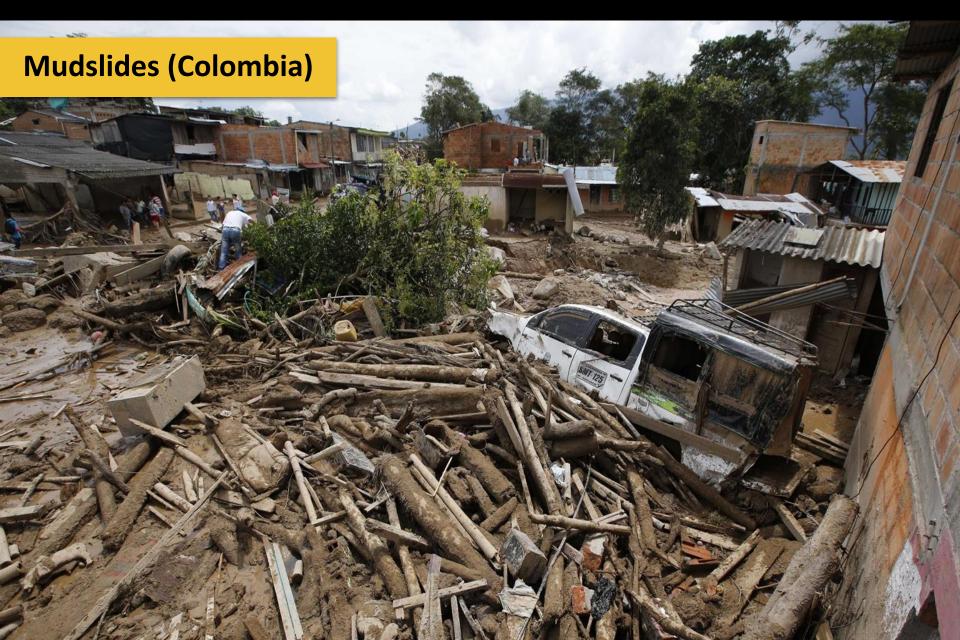

# WEARENGSOFT\_ Early Mass Alert Solution

### Some events can not be prevented





### Some events can not be prevented

### Volcán de Fuego (Guatemala)



### Some events can not be prevented





### Some events can not be prevented

## EARLY MASS ALERTS Can prevent much of the human casualties

| 2        | <b>\</b>   |           |                 | X           | 2          | 6        |                    |             |             |                 | REALM             | ODE          |              |             |                      | <b>4</b> 0                | evigilo