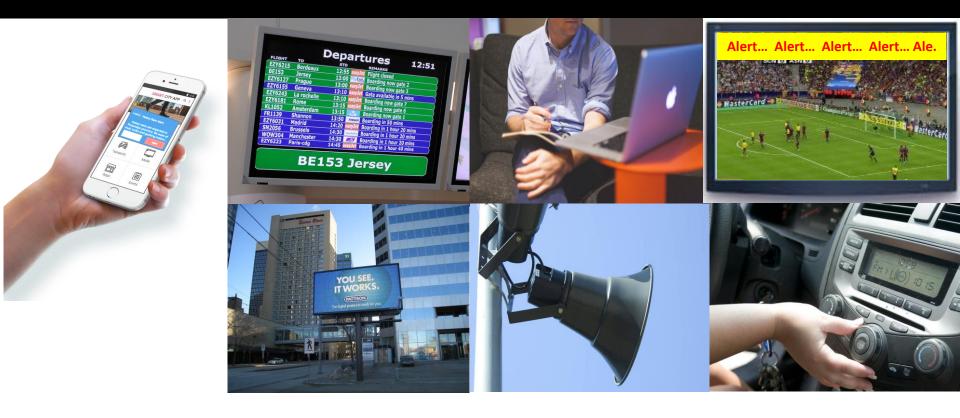

### Multi channel alert

NGSOF

- Smartphone– everyone, everywhere!
- TV & Radio Stations
- Social Networks
- Sirens, Billboards, Broadcast

## Smart eVigilo – the Alerting Channels

BROADCAST TV & Radio stations

DIGITAL

Websites & Social Networks

#### PUBLIC ANNOUNCMENT Sirens & Billboards

And when all other channels COLLAPSE... AM Radio Alerts – dedicated home receiver

## **Mobile Phones**