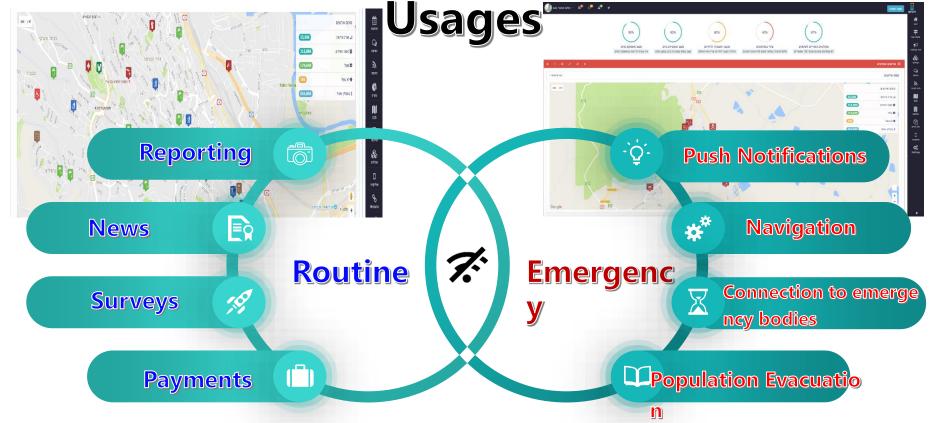

# SMOOTH SWITCHING FROM ROUTINE TO EMERGENCY MODE IN THE SAME SYSTEM

## MY CITY SYSTEM